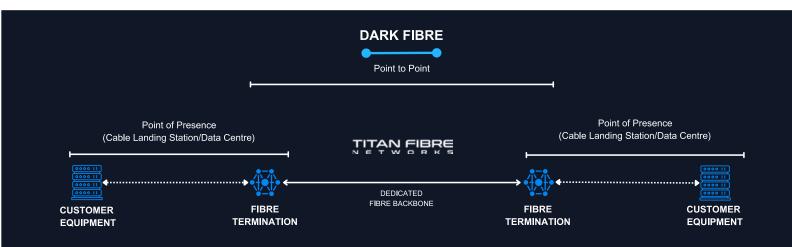

#### **Our Dark Fibre Solutions**

Designed specifically for Network Service and OTT Providers, Titan Fibre Networks' Dark Fibre service offers dedicated, secure, point-to-point connectivity on a dedicated fibre pair allowing maximum flexibility in use. By leveraging your own equipment, Titan Fibre Networks' Dark Fibre service provides customers with maximum capacity, control and scale. Combined with our always-on service assurance you can ensure minimal down time and time to restore, providing complete assurance for your critical communications.

#### **Point to Point**

Titan Fibre Networks' Point to Point Dark Fibre facilities connectivity between two locations on the Titan Fibre Networks' backbone. Allowing the efficient delivery of a connectivity to any major datacentre in Southeast Queensland, with eleven on-net datacentre and cable landing sites, Titan Fibre Networks' is connected where you need it.